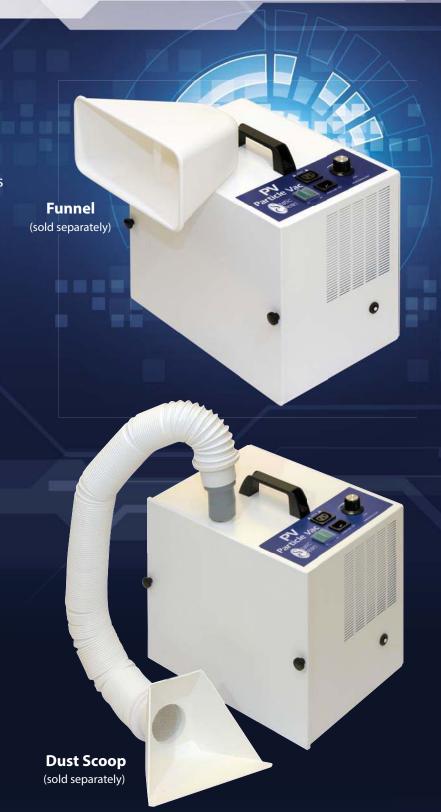

# PV Particle Vac

## PV

#### **Particle Vac**

Perfect for cleanroom applications, the Particle Vac (PV) is a moderate to heavy use dust collection system. Designed with a filter bag for easy and clean disposal of debris. The high sealed suction design allows for unmatched, consistent power while remaining extremely quiet. The ideal solution for capturing all types of debris except abrasive materials.

#### **Features & Benefits:**

- No motor brushes
- High speed turbine technology producing aggressive suction
- 88 SCFM on high speed
- 55dB on high setting
- Filter bag filtration 99.99% @ 1 micron
- Variable speed control
- Inlet: 1 1/2" at the vacuum
- Hose: 2 1/2" x 6ft expandable white hose
- 15 amp unit @ 115v max power
- Additional filtration options avaiable